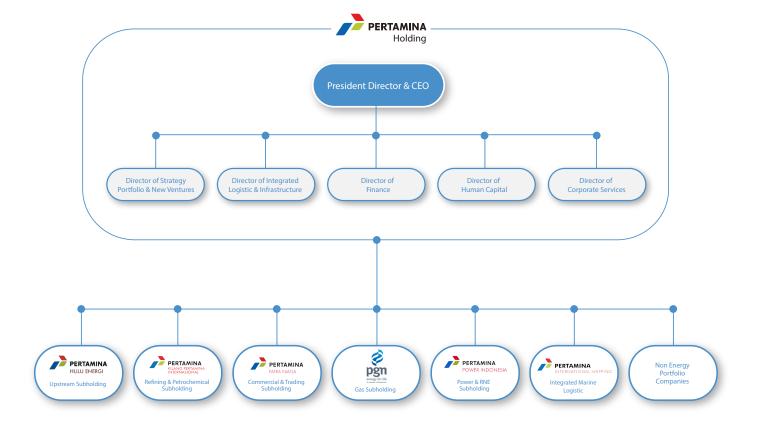

## Nicke Widyawati

President Director & CEO PT Pertamina (Persero)

PT Pertamina (Persero) has completed the restructuring process as an Oil and Gas SOE Holding. After the restructuring, at the holding level, there is no longer a directorate that oversees the operational activities of the energy business. According to their business stream, all assets, human resources, and business are transferred to each subholding.

Pertamina supports its subholdings and subsidiaries by giving strategic direction and coordinating concerning government policy. Furthermore, Pertamina will manage portfolios and business synergies throughout the Pertamina Group, accelerate new business development, and implement national programs.

Subholding will carry out energy business on each stream: upstream, refining and petrochemical, commercial and trading, marine logistics, and power and new & renewable energy. This will encourage our Group to be more efficient, effective, agile, and focused on business development.

Each Subholding will play a role in encouraging operational excellence by accelerating business development and existing business capabilities, and increasing flexibility in more profitable partnerships and funding include entering the market if needed. The subsidiary could manage its cash management, and the holding company does not issue a corporate guarantee.